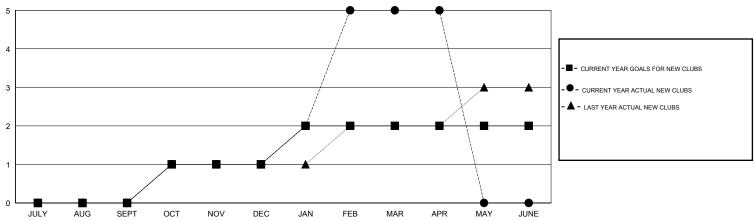

#### GOALS AND ACTUAL NEW CLUBS CUMULATIVE

## LOCATION MALAYSIA

GMT CA 5

|               |                  | Clubs            |                  |                  | Members               |                    |                                     |                    |                  |  |
|---------------|------------------|------------------|------------------|------------------|-----------------------|--------------------|-------------------------------------|--------------------|------------------|--|
|               | RESUL            | TS FOR 2015-2016 |                  |                  | RESULTS FOR 2015-2016 |                    |                                     |                    |                  |  |
| QUARTER       | NEW CLUB<br>GOAL | NEW CLUBS        | DROPPED<br>CLUBS | NET<br>GAIN/LOSS | QUARTER               | NEW MEMBER<br>GOAL | CHARTER AND<br>NEW MEMBERS<br>ADDED | DROPPED<br>MEMBERS | NET<br>GAIN/LOSS |  |
| JULY/AUG/SEPT | 0                | 0                | 0                | 0                | JULY/AUG/SEPT         | 103                | 155                                 | 56                 | 99               |  |
| OCT/NOV/DEC   | 1                | 1                | 1                | 0                | OCT/NOV/DEC           | 56                 | 91                                  | 48                 | 43               |  |
| JAN/FEB/MAR   | 1                | 4                | 0                | 4                | JAN/FEB/MAR           | 56                 | 178                                 | 31                 | 147              |  |
| APR/MAY/JUNE  | 0                | 0                | 0                | 0                | APR/MAY/JUNE          | -10                | 8                                   | 3                  | 5                |  |