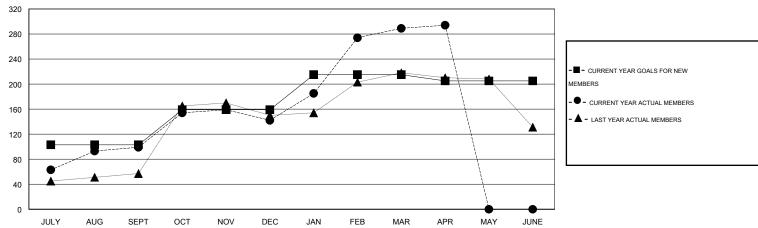

#### GOALS AND ACTUAL MEMBERS CUMULATIVE

| DROPPED CLUBS: 1  DROPPED MEMBERS |        | 58 CLUBS OF 87 ADDED 1 OR MORE NEW MEMBERS | GENDER DISTRIBU<br>MALE<br>FEMALE | TION<br>1,967 (78.62%)<br>535 (21.38%) |     |
|-----------------------------------|--------|--------------------------------------------|-----------------------------------|----------------------------------------|-----|
| DECEASED CLUB CANCELLED           | 7<br>5 | CLICK HERE FOR HEALTH ASSESSMENT DATA      | FAMILY UNIT MEMBERS               |                                        | 228 |
| OTHER                             | 125    |                                            | HEAD OF HOUSEHOLD                 |                                        | 98  |
| TOTAL                             | 137    |                                            | NON-HEAD OF HOUSEHOLD             | )                                      | 130 |

## LOCATION MALAYSIA

GMT CA 5

|               |                  | Clubs            |                  |                  | Members               |                    |                                     |                    |                  |  |
|---------------|------------------|------------------|------------------|------------------|-----------------------|--------------------|-------------------------------------|--------------------|------------------|--|
|               | RESUL            | TS FOR 2015-2016 |                  |                  | RESULTS FOR 2015-2016 |                    |                                     |                    |                  |  |
| QUARTER       | NEW CLUB<br>GOAL | NEW CLUBS        | DROPPED<br>CLUBS | NET<br>GAIN/LOSS | QUARTER               | NEW MEMBER<br>GOAL | CHARTER AND<br>NEW MEMBERS<br>ADDED | DROPPED<br>MEMBERS | NET<br>GAIN/LOSS |  |
| JULY/AUG/SEPT | 0                | 0                | 0                | 0                | JULY/AUG/SEPT         | 103                | 155                                 | 56                 | 99               |  |
| OCT/NOV/DEC   | 1                | 1                | 1                | 0                | OCT/NOV/DEC           | 56                 | 91                                  | 48                 | 43               |  |
| JAN/FEB/MAR   | 1                | 4                | 0                | 4                | JAN/FEB/MAR           | 56                 | 178                                 | 31                 | 147              |  |
| APR/MAY/JUNE  | 0                | 0                | 0                | 0                | APR/MAY/JUNE          | -10                | 8                                   | 3                  | 5                |  |